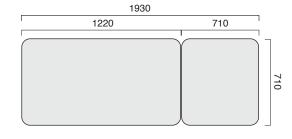

#### **Specifications**

| 250kg Maximum Lifting Capacity (moving) |
|-----------------------------------------|
| 400kg Maximum Working Load (stationary) |
| 450mm Minimum Height                    |
| 950mm Maximum Height                    |
| 710mm Table Width                       |
| 1930mm Table Length                     |
|                                         |