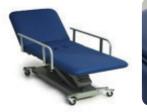

# **GP Examination Table**

Designed to comply with RACGP recommendations this electric HI-LO examination table fulfils the basic requirements of patient assessment and examination.

The minimum height of 450mm allows for easy access for elderly or incapacitated patients while the maximum height of 950mm can quickly be achieved within 16 seconds.

#### **Features**

Electric Height Adjustment with footswitch X-Frame lift action minimises pinch and crush points Available with either adjustable feet or castors Durable powder coated rust resistant frame High quality anti-microbial vinyl & CFC free foam 5 year warranty on frame & electrics Australian designed & manufactured