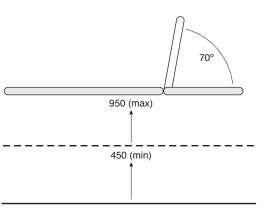

# **GP Examination Table**

Designed to comply with RACGP recommendations this electric HI-LO examination table fulfils the basic requirements of patient assessment and examination.

The minimum height of 450mm allows for easy access for elderly or incapacitated patients while the maximum height of 950mm can quickly be achieved within 16 seconds.

#### **Specifications**

| 250kg Maximum Lifting Capacity (moving) |
|-----------------------------------------|
| 400kg Maximum Working Load (stationary) |
| 450mm Minimum Height                    |
| 950mm Maximum Height                    |
| 710mm Table Width                       |
| 1930mm Table Length                     |
|                                         |

Manual backrest adjustment +70° (electric upgrade available)