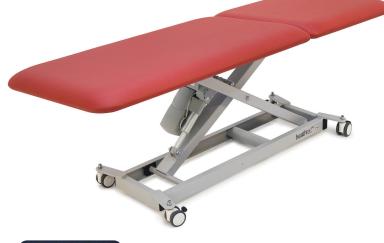

# **GP Examination Table**

Designed to comply with RACGP recommendations this electric HI-LO examination table fulfils the basic requirements of patient assessment and examination.

The minimum height of 450mm allows for easy access for elderly or incapacitated patients while the maximum height of 950mm can quickly be achieved within 16 seconds.

#### **Features**

Electric Height Adjustment with footswitch X-Frame lift action minimises pinch and crush points Available with either adjustable feet or castors Durable powder coated rust resistant frame High quality anti-microbial vinyl & CFC free foam 5 year warranty on frame & electrics Australian designed & manufactured

#### **Specifications**

| 250kg Maximum Lifting Capacity (moving) |
|-----------------------------------------|
| 400kg Maximum Working Load (stationary) |
| 450mm Minimum Height                    |
| 950mm Maximum Height                    |
| 710mm Table Width                       |
| 1930mm Table Length                     |
|                                         |