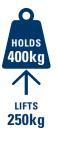

#### **Specifications**

| 250kg Maximum Lifting Capacity (moving) |
|-----------------------------------------|
| 400kg Maximum Working Load (stationary) |
| 450mm Minimum Height                    |
| 950mm Maximum Height                    |
| 710mm Table Width                       |
| 1930mm Table Length                     |
|                                         |